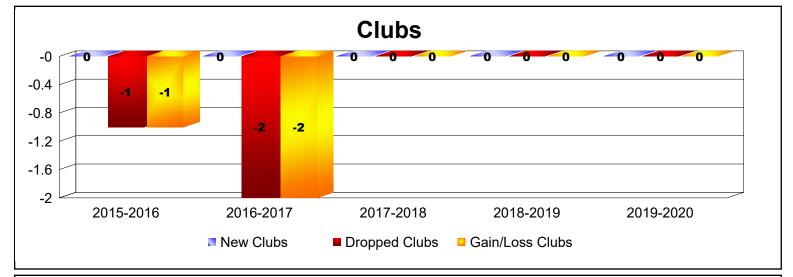

District 25 A

As of June 2020 Cumulative

| Year      | New<br>Clubs | Dropped<br>Clubs | Gain/<br>Loss<br>Clubs | New<br>Members | Charter<br>Members | Reinstate<br>Members | Transfer<br>Members | Total<br>Member<br>Added | Total<br>Members<br>Dropped | Gain/<br>Loss<br>Members |
|-----------|--------------|------------------|------------------------|----------------|--------------------|----------------------|---------------------|--------------------------|-----------------------------|--------------------------|
| 2015-2016 | 0            | -1               | -1                     | 131            | 1                  | 27                   | 5                   | 164                      | -164                        | 0                        |
| 2016-2017 | 0            | -2               | -2                     | 115            | 0                  | 9                    | 2                   | 126                      | -194                        | -68                      |
| 2017-2018 | 0            | 0                | 0                      | 152            | 2                  | 13                   | 10                  | 177                      | -169                        | 8                        |
| 2018-2019 | 0            | 0                | 0                      | 115            | 0                  | 10                   | 9                   | 134                      | -125                        | 9                        |
| 2019-2020 | 0            | 0                | 0                      | 101            | 0                  | 9                    | 3                   | 113                      | -175                        | -62                      |
| Average   | 0            | -1               | -1                     | 123            | 1                  | 14                   | 6                   | 143                      | -165                        | -23                      |