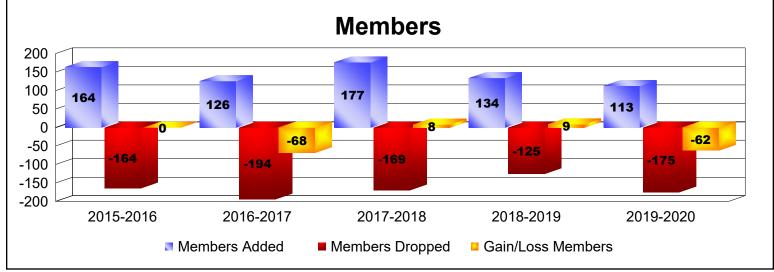

District 25 A

As of June 2020 Cumulative

| Year      | New<br>Clubs | Dropped<br>Clubs | Gain/<br>Loss<br>Clubs | New<br>Members | Charter<br>Members | Reinstate<br>Members | Transfer<br>Members | Total<br>Member<br>Added | Total<br>Members<br>Dropped | Gain/<br>Loss<br>Members |
|-----------|--------------|------------------|------------------------|----------------|--------------------|----------------------|---------------------|--------------------------|-----------------------------|--------------------------|
| 2015-2016 | 0            | -1               | -1                     | 131            | 1                  | 27                   | 5                   | 164                      | -164                        | 0                        |
| 2016-2017 | 0            | -2               | -2                     | 115            | 0                  | 9                    | 2                   | 126                      | -194                        | -68                      |
| 2017-2018 | 0            | 0                | 0                      | 152            | 2                  | 13                   | 10                  | 177                      | -169                        | 8                        |
| 2018-2019 | 0            | 0                | 0                      | 115            | 0                  | 10                   | 9                   | 134                      | -125                        | 9                        |
| 2019-2020 | 0            | 0                | 0                      | 101            | 0                  | 9                    | 3                   | 113                      | -175                        | -62                      |
| Average   | 0            | -1               | -1                     | 123            | 1                  | 14                   | 6                   | 143                      | -165                        | -23                      |